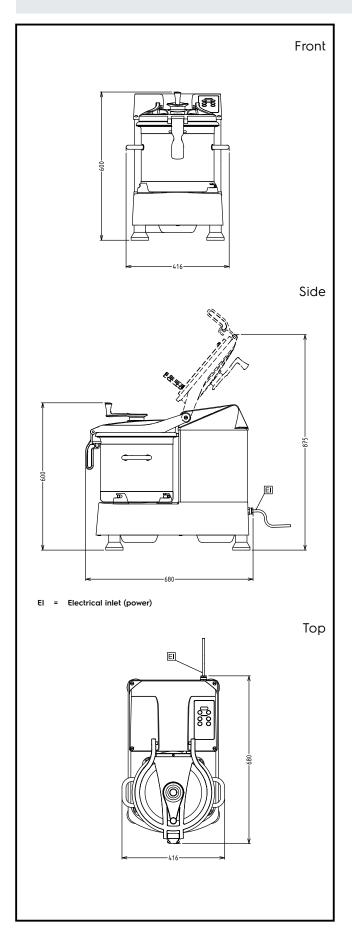

# APPROVAL:

**Electric** 

**Supply voltage:** 380-480V/3 ph/50/60 Hz

Electrical power max.: 3 kW
Total Watts: 3 kW

Capacity:

Performance (up to): 8 kg/Cycle Capacity: 17.5 litres

**Key Information:** 

External dimensions,

Width: 416 mm

External dimensions,

Depth: 680 mm

External dimensions,

Height: 603 mm Shipping weight: 80 kg